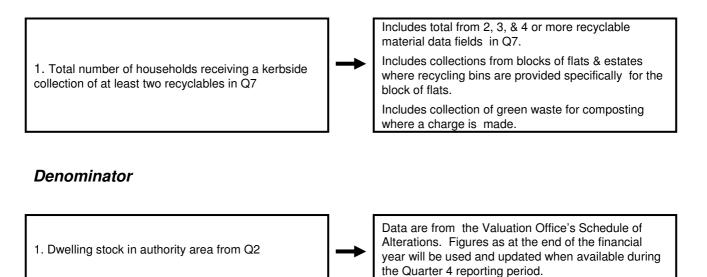

## BVPI 91b – Percentage of households resident in the authority's area served by kerbside collection of at least two recyclables

| What the indicator measures: |                                                                                     |         |
|------------------------------|-------------------------------------------------------------------------------------|---------|
| Numerator                    | Number of households receiving a kerbside<br>collection of at least two recyclables | _ x 100 |
| Denominator                  | Total number of households in the Authority area                                    | -       |

How the numerator and denominator are calculated using WasteDataFlow is summarised below setting out the questions data are drawn from.

## Numerator