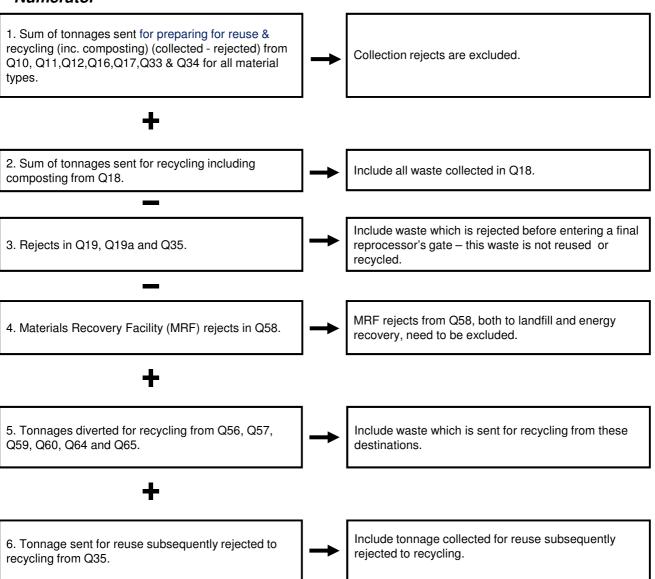

How the numerator and denominator are calculated using WasteDataFlow is summarised below setting out the questions data is drawn from.

## Numerator