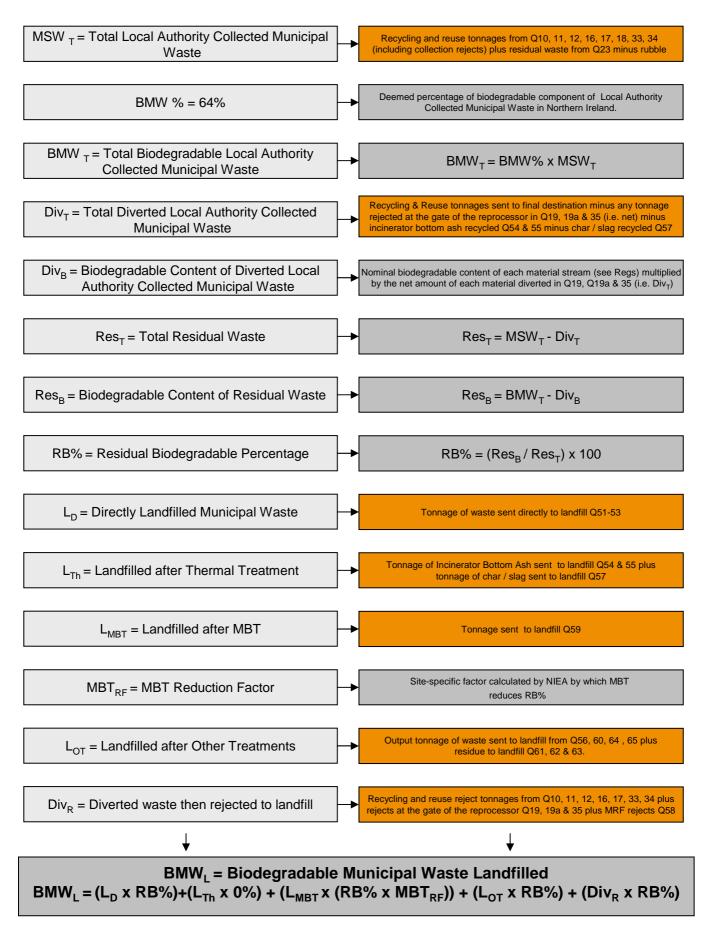

## KPI(g) Method of calculating Biodegradable Local Authority Collected Municipal Waste landfilled (mass balance) in Northern Ireland

## **Explanation of Terms:**

LACMW Local Authority Collected Municipal Waste

MBT Mechanical Biological Treatment

MRF Material Recycling Facility