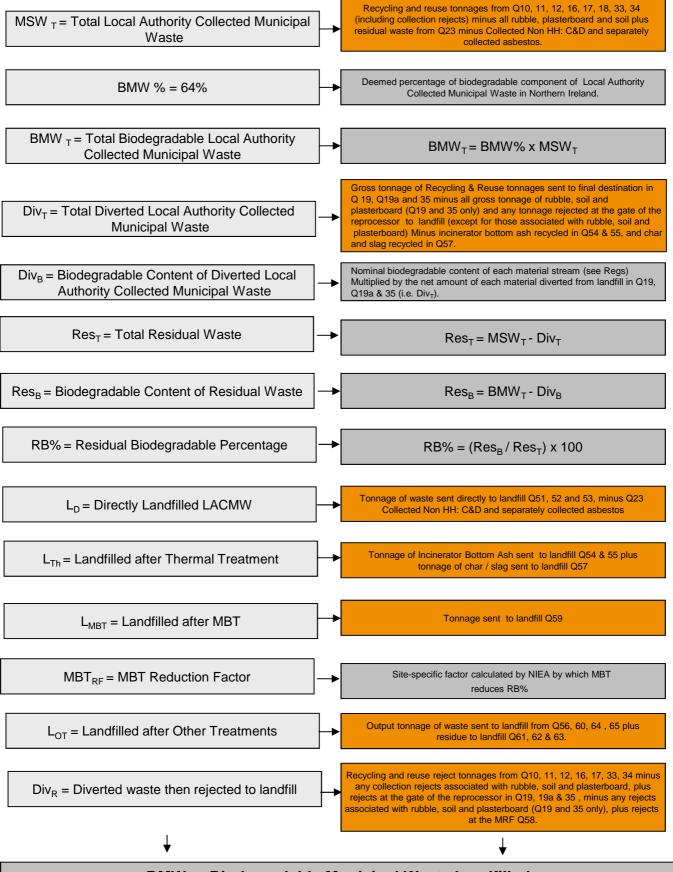

## WasteDataFlow

KPI(g) Method of calculating Biodegradable Local Authority Collected Municipal Waste landfilled (mass balance) in Northern Ireland

BMW<sub>L</sub> = Biodegradable Municipal Waste Landfilled BMW<sub>L</sub> = (L<sub>D</sub> x RB%)+(L<sub>Th</sub> x 0%) + (L<sub>MBT</sub> x (MBT<sub>RF</sub> x RB% )) + (L<sub>OT</sub> x RB%) + (Div<sub>R</sub> x RB%)