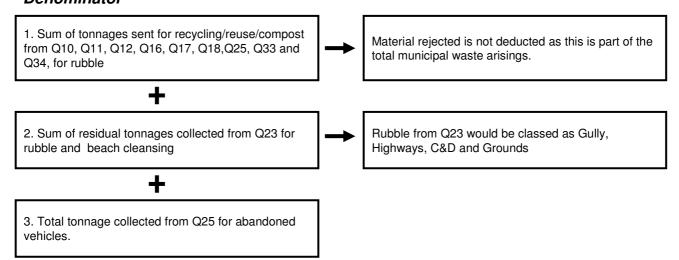

## What the indicator measures:

Numerator

Total tonnage of incinerator residues, construction and demolition, abandoned vehicles and beach cleansing sent for recycling/reuse

Denominator

Total tonnage of incinerator residues, construction and demolition, abandoned vehicles and beach cleansing collected

x 100

How the numerator and denominator are calculated using WasteDataFlow is summarised below setting out the questions

## Denominator

4. Sum of tonnages sent for recycling & landfill from Q54 & Q55 of Incinerator Bottom Ash (IBA)