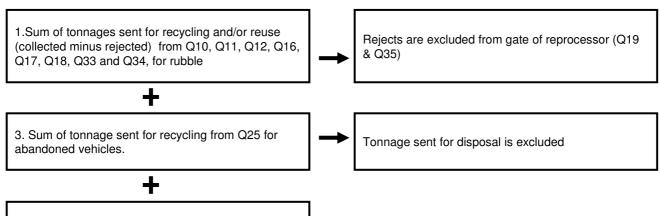

## What the indicator measures:

Numerator

Total tonnage of incinerator residues, construction and demolition, abandoned vehicles and beach cleansing sent for recycling/reuse

Denominator

Total tonnage of incinerator residues, construction and demolition, abandoned vehicles and beach cleansing collected

x 100

How the numerator and denominator are calculated using WasteDataFlow is summarised below setting out the questions

## Numerator

data is drawn from.

4. Sum of tonnages sent for recycling from Q54 & Q55 of Incinerator Bottom Ash (IBA)

WMT/003 - a) The total tonnage of and b) the percentage of incinerator residues (bottom ash), construction and demolition wastes (including rubble), abandoned vehicles and beach cleansing wastes recycled by the local authority

How the numerator and denominator are calculated using WasteDataFlow is summarised below setting out the questions data is drawn from.