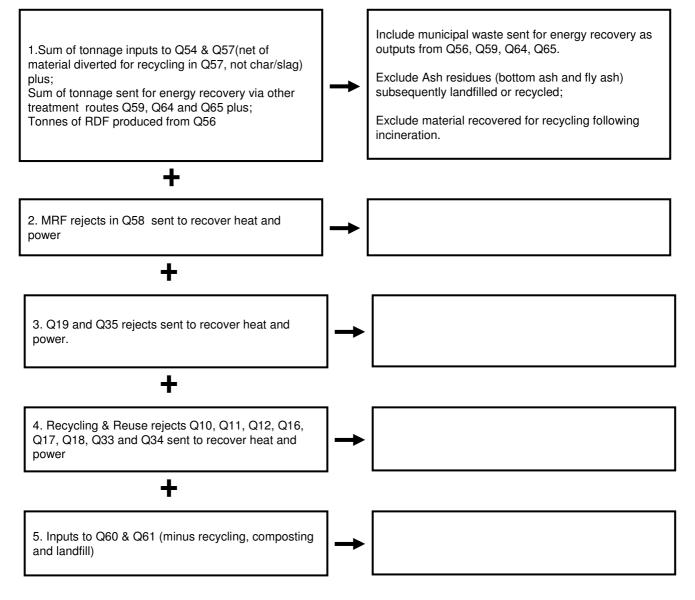

WasteDataFlow Core Set Indicator - WMT005

WMT/005 - a) The total tonnage and b) the percentage of municipal waste used to recover heat and power.

How the numerator and denominator are calculated using WasteDataFlow is summarised below setting out the questions data is drawn from. Do not exclude abandoned vehicles, rubble, beach cleansing and incinerator residues.

How the numerator and denominator are calculated using WasteDataFlow is summarised below setting out the questions data is drawn from. **Do not exclude abandoned vehicles, rubble, beach cleansing and incinerator residues.** 