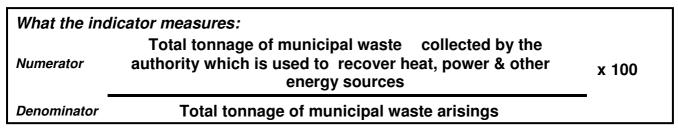

## Numerator

**WasteDataFlow** 

Core Set Indicator - WMT005

WMT/005 - a) The total tonnage and b) the percentage of municipal waste used to recover heat and power.

| What the indicator measures: |                                                                                                                               |       |
|------------------------------|-------------------------------------------------------------------------------------------------------------------------------|-------|
| Numerator                    | Total tonnage of municipal waste collected by the<br>authority which is used to recover heat, power & other<br>energy sources | x 100 |
| Denominator                  | Total tonnage of municipal waste arisings                                                                                     | _     |