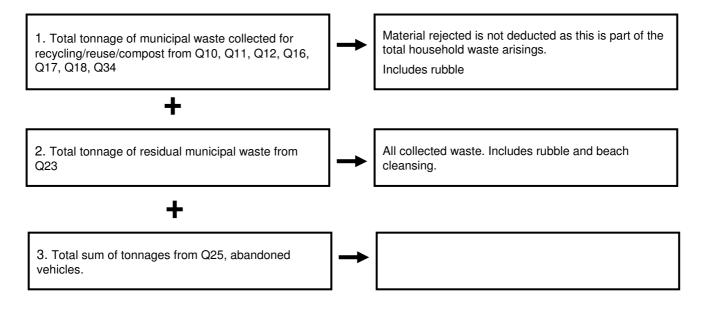

|       |
|------------------------------|-------------------------------------------------------------------------------------------------------------------------------|-------|
| Numerator                    | Total tonnage of municipal waste collected by the<br>authority which is used to recover heat, power & other<br>energy sources | x 100 |
| Denominator                  | Total tonnage of municipal waste arisings                                                                                     | _     |

How the numerator and denominator are calculated using WasteDataFlow is summarised below setting out the questions data is drawn from. **Do not exclude abandoned vehicles, rubble, beach cleansing and incinerator residues.** 

## Denominator