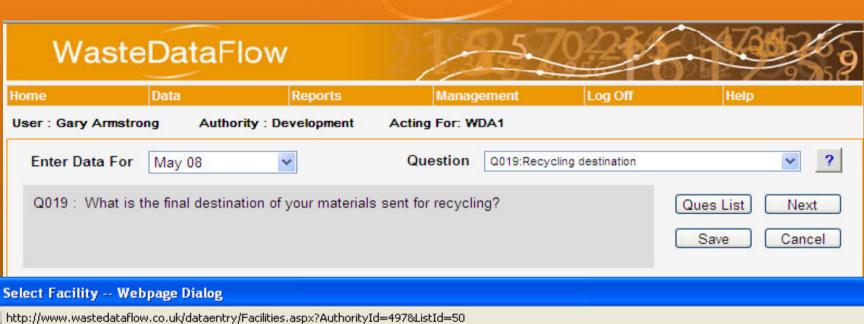

# WasteDataFlow Question 19/35 review

- Current layout: by facility
- New layout: by material
- User can switch between the two

Summary table at bottom of Qu.

# WasteDataFlow Alternative Qu19 layout

| Q019: What is the final destination of your materials se                     | ant for recycling?        |                                   | Next ancel |            |                                     |           |
|------------------------------------------------------------------------------|---------------------------|-----------------------------------|------------|------------|-------------------------------------|-----------|
| Load comments only from:    United Section   United Section   United Section | GO 3 V                    | 30                                |            |            |                                     |           |
| Tonnage Sent For Recycling                                                   | 12,523                    |                                   |            |            |                                     |           |
| Recycling destination                                                        |                           | es Limited [EAV/ML61722] - WF1 5P | J          |            |                                     |           |
| Quantity sent for recycling                                                  |                           |                                   | 7          |            |                                     |           |
| Gty sent for reclyng but actually rejetd/dispsd (@ the gate reproce          | e)1                       |                                   |            |            |                                     |           |
| Final destination of contaminants                                            | Γ                         | <b>•</b>                          |            |            | eck summary bet<br>and sent to appe |           |
| Recycling destination                                                        | 5309 - Biffa Waste Servic | es Limited (EAWML61722) - WF1 5P  | J 💌        | of Qu19:   |                                     |           |
| Quantity sent for recycling                                                  |                           |                                   |            |            |                                     |           |
| Gity sent for reclying but actually rejetitions so (@ the gate reproce       | er)1                      |                                   |            |            |                                     |           |
|                                                                              |                           | •                                 | <b>T</b>   | MRF        | 'Total collected'<br>minus 'MRF     | Total s   |
| Final destination of contaminants                                            |                           |                                   | Total      | rejections |                                     | 1 otal 3  |
| Final destination of contaminants  Material : Brown Glass                    |                           |                                   | collected  | rejections | rejections'                         | i otai si |