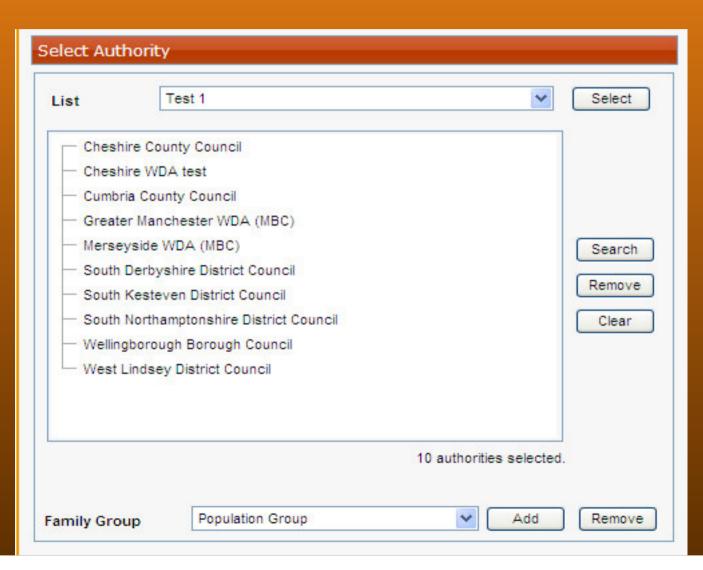

|  |
| Flourescent tubes        | Brown glass             |  |
| Paint                    | Mixed glass             |  |
| Non automotive batteries | Plastics                |  |
| Automotive batteries     | Furniture               |  |
| Mineral oil              | Books                   |  |
| Card                     | Wood                    |  |
| Paper                    | Rubble                  |  |
| Mixed paper and card     | Green waste only        |  |
| Aluminium cans           | Other materials         |  |
| Steel cans               | Other scrap metal       |  |
| Mixed cans               | Other compostable waste |  |
| Textiles and footwear    | Other electrical goods  |  |
| Fridges and freezers     | Other white goods       |  |



# WasteDataFlow Authority Picker



### Authority Search and Select

#### WasteDataFlow





### Facility Search and Select

| Select Facilitie                       | es                                                               |                                  |            |                                                |                                                    |                                                             |             |            |            |   |                                   |
|----------------------------------------|------------------------------------------------------------------|----------------------------------|------------|------------------------------------------------|----------------------------------------------------|------------------------------------------------