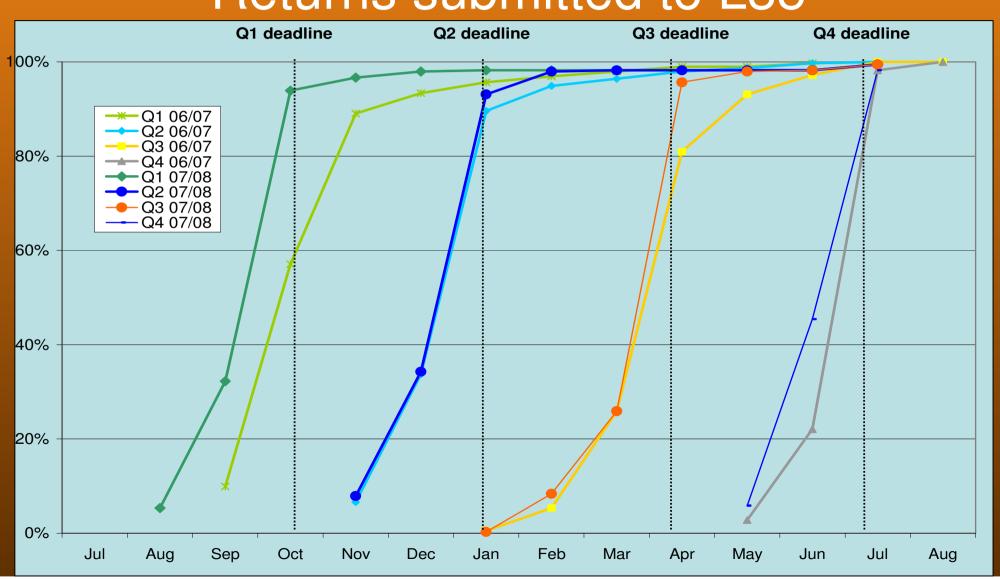

|
| 11.45 – 12.30 | Overview of the Development Programme        | Enviros/All                   |
| 12.30 – 13.30 | Lunch                                        |                               |
| 13.30 – 14.00 | Question 19/35 review and new materials list | Enviros/All                   |
| 13.50 – 14.00 | New reporting screen                         | Enviros/All                   |
| 14.00 – 14:15 | New selection list searching                 | Enviros/All                   |
| 14:15 – 14:45 | Training for 2008/9                          | Enviros/All                   |
| 14:45 – 15:00 | АОВ                                          |                               |

### Comparison of timeliness of returns



### Returns submitted to L30



### Returns submitted to L35



# WasteDataFlow Validation Timescales

|                                                                                                      | 07/08 - Q1 | 07/08 – Q2 | 07/08 – Q3 | 07/08 – Q4 | Annual |
|------------------------------------------------------------------------------------------------------|------------|------------|------------|------------|--------|
| Average Number of Working Days from<br>Original Submission to 1 <sup>st</sup> Validation<br>Response | 8.0        | 8.1        | 5.1        | 2.3        | 5.9    |
| Average Number of Working Days from<br>Original Submission to Level 35                               | 18.5       | 19.4       | 17.3       | 12.9       | 17.0   |

- Q1 91% of returns went up to Level 35 for the deadline, 96% after +1 day
- Q2 87% of returns