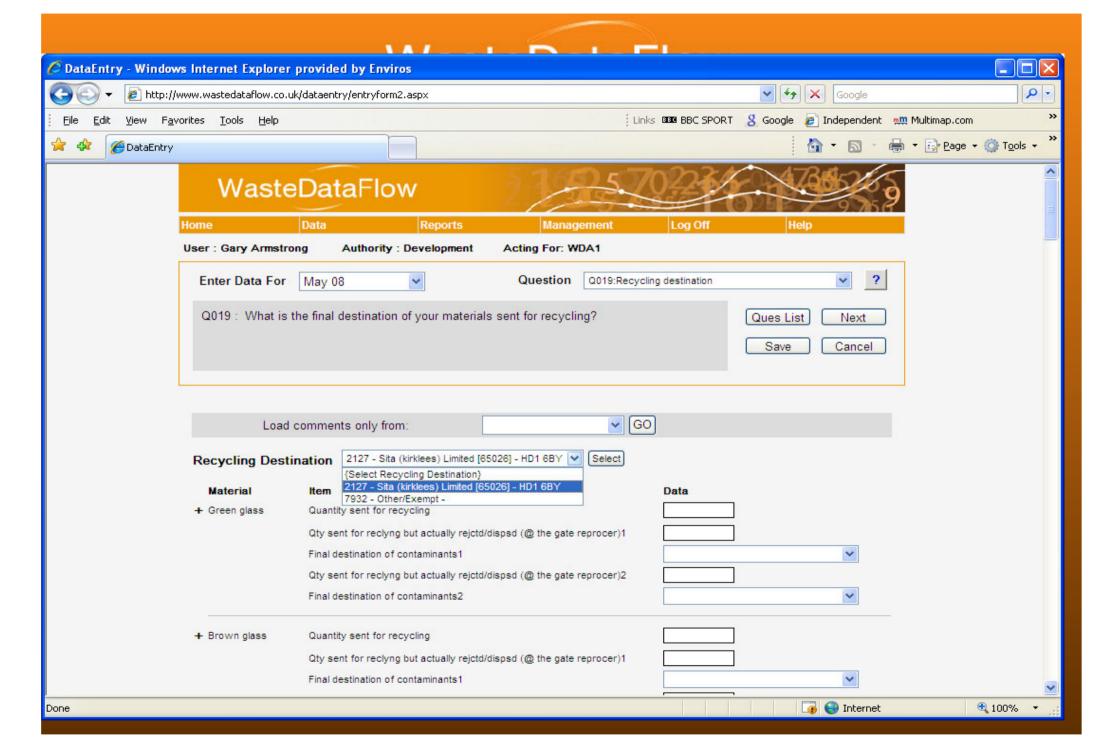

# WasteDataFlow Question 19/35 review

- Current layout: by facility
- New layout: by material
- User can switch between the two

Summary table at bottom of Qu.

# WasteDataFlow Alternative Qu19 layout

| Q019: What is the final destination of your materials se                     | ant for recycling?        |                                   | Next ancel |            |                                     |           |
|------------------------------------------------------------------------------|---------------------------|-----------------------------------|------------|------------|-------------------------------------|-----------|
| Load comments only from:    United Section   United Section   United Section | GO 3 V                    | 30                                |            |            |                                     |           |
| Tonnage Sent For Recycling                                                   | 12,523                    |                                   |            |            |                                     |           |
| Recycling destination                                                        |                           | es Limited [EAV/ML61722] - WF1 5P | J          |            |                                     |           |
| Quantity sent for recycling                                                  |                           |                                   | 7          |            |                                     |           |
| Gty sent for reclyng but actually rejetd/dispsd (@ the gate reproce          | e)1                       |                                   |            |            |                                     |           |
| Final destination of contaminants                                            | Γ                         | <b>•</b>                          |            |            | eck summary bet<br>and sent to appe |           |
| Recycling destination                                                        | 5309 - Biffa Waste Servic | es Limited (EAWML61722) - WF1 5P  | J 💌        | of Qu19:   |                                     |           |
| Quantity sent for recycling                                                  |                           |                                   |            |            |                                     |           |
| Gity sent for reclying but actually rejetitions so (@ the gate reproce       | er)1                      |                                   |            |            |                                     |           |
|                                                                              |                           | •                                 | <b>T</b>   | MRF        | 'Total collected'<br>minus 'MRF     | Total s   |
| Final destination of contaminants                                            |                           |                                   | Total      | rejections |                                     | 1 otal 3  |
| Final destination of contaminants  Material : Brown Glass                    |                           |                                   | collected  | rejections | rejections'                         | i otai si |