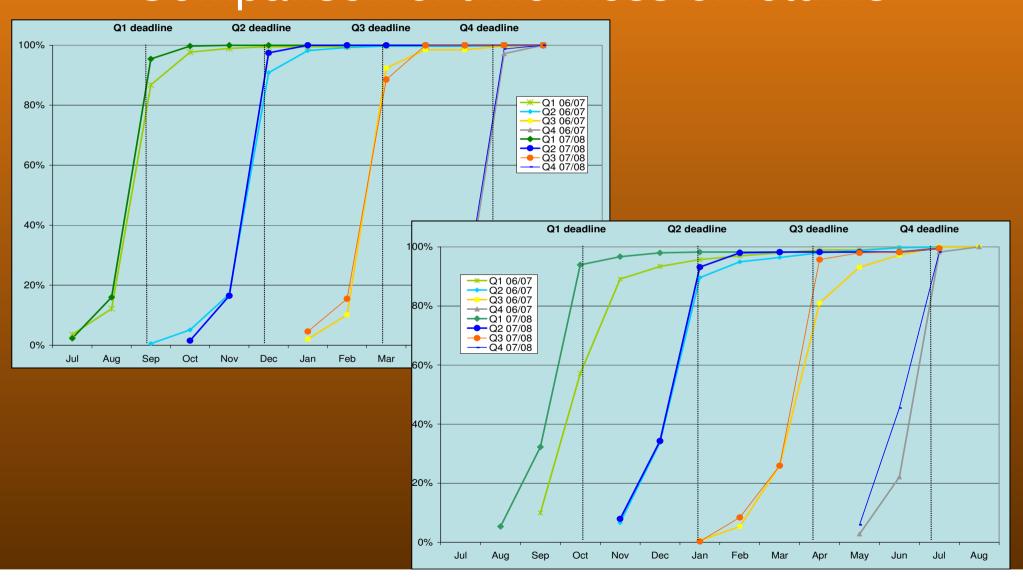

Key messages for 2008/9 reporting            | Defra/All                     |
| 11.45 – 12.30 | Overview of the Development Programme        | Enviros/All                   |
| 12.30 – 13.30 | Lunch                                        |                               |
| 13.30 – 14.00 | Question 19/35 review and new materials list | Enviros/All                   |
| 13.50 – 14.00 | New reporting screen                         | Enviros/All                   |
| 14.00 – 14:15 | New selection list searching                 | Enviros/All                   |
| 14:15 – 14:45 | Training for 2008/9                          | Enviros/All                   |
| 14:45 – 15:00 | АОВ                                          |                               |

### Comparison of timeliness of returns



### Returns submitted to L30



### Returns submitted to L35



# WasteDataFlow Validation Timescales

|                                                                                                      | 07/08 - Q1 | 07/08 – Q2 | 07/08 – Q3 | 07/08 – Q4 | Annual |
|------------------------------------------------------------------------------------------------------|------------|------------|------------|------------|--------|
| Average Number of Working Days from<br>Original Submission to 1 <sup>st</sup> Validation<br>Response | 8.0        | 8.1        | 5.1        | 2.3        | 5.9    |
| Average Number of Working Days from<br>Original Submission to Level 35                               | 18.5       | 19.4       | 17.3       | 12.9       | 17.0   |

- Q1 91% of returns went up to