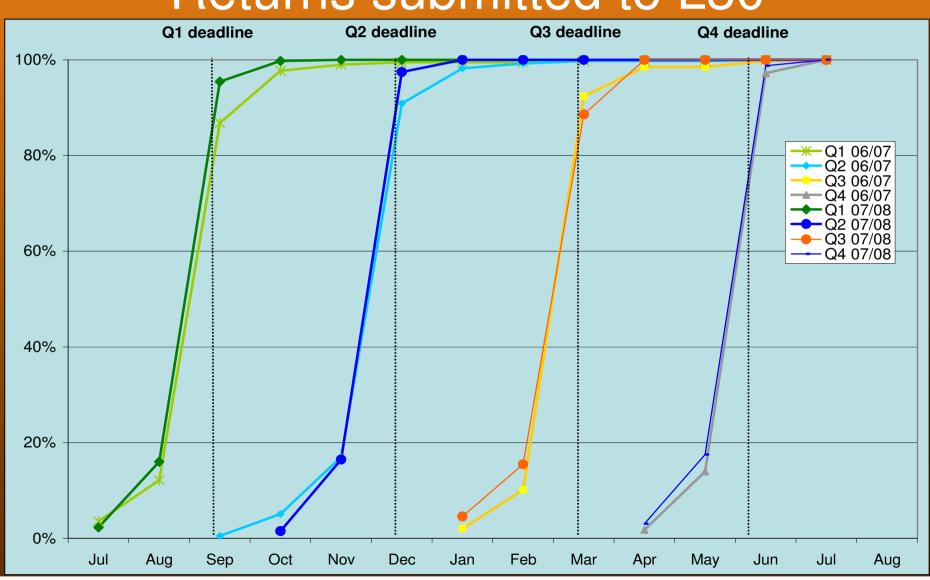

g            | Defra/All                     |
| 11.45 – 12.30 | Overview of the Development Programme        | Enviros/All                   |
| 12.30 – 13.30 | Lunch                                        |                               |
| 13.30 – 14.00 | Question 19/35 review and new materials list | Enviros/All                   |
| 13.50 – 14.00 | New reporting screen                         | Enviros/All                   |
| 14.00 – 14:15 | New selection list searching                 | Enviros/All                   |
| 14:15 – 14:45 | Training for 2008/9                          | Enviros/All                   |
| 14:45 – 15:00 | АОВ                                          |                               |

### Comparison of timeliness of returns



### Returns submitted to L30



### Returns submitted to L35



# WasteDataFlow Validation Timescales

|                                                                                                      | 07/08 - Q1 | 07/08 – Q2 | 07/08 – Q3 | 07/08 – Q4 | Annual |
|------------------------------------------------------------------------------------------------------|------------|------------|------------|------------|--------|
| Average Number of Working Days from<br>Original Submission to 1 <sup>st</sup> Validation<br>Response | 8.0        | 8.1        | 5.1        | 2.3        | 5.9    |
| Average Number of Working Days from<br>Original Submission to Level 35                               | 18.5       | 19.4       | 17.3       | 12.9       | 17.0   |

- Q1 91% of returns went up to Level 35 for the deadline, 96%