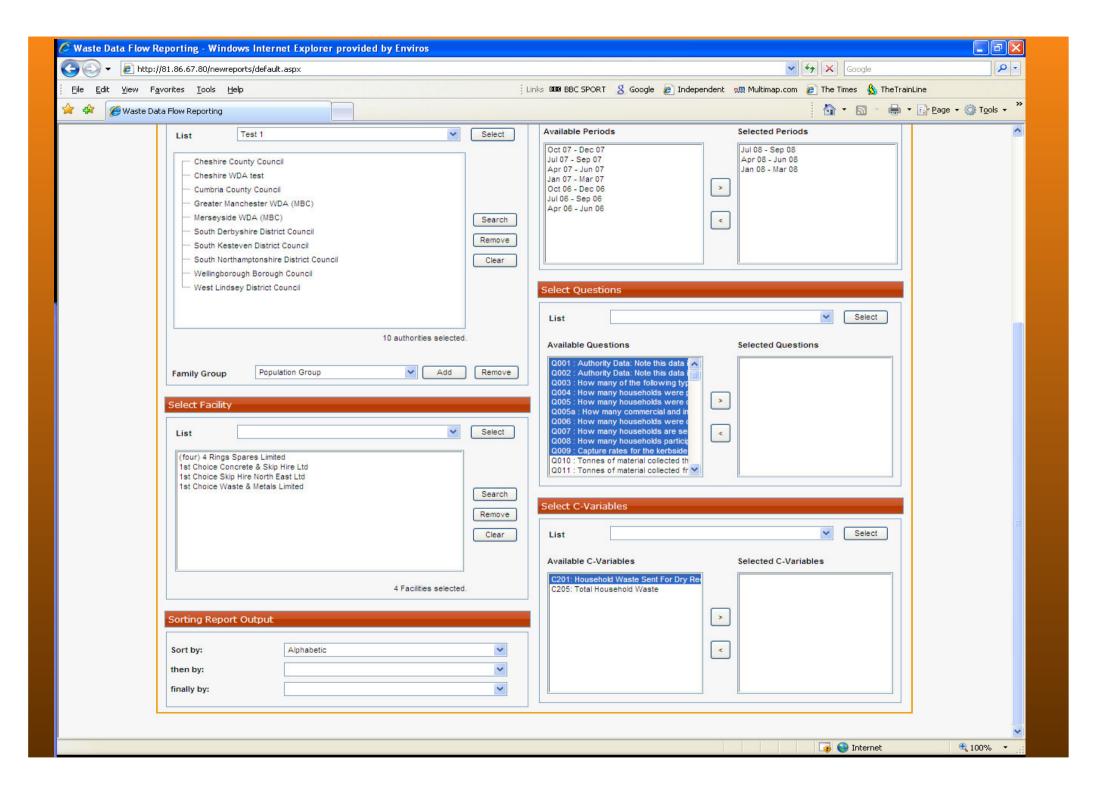

#### WasteDataFlow

### Facility Search and Select

| Select Facilitie                       | es                                                               |                                  |            |                                                |                                                    |                                                             |             |            |            |   |                                   |
|----------------------------------------|------------------------------------------------------------------|----------------------------------|------------|------------------------------------------------|----------------------------------------------------|-------------------------------------------------------------|-------------|------------|------------|---|-----------------------------------|
| Facility Name License Number Post Code | License Number                                                   |                                  |            | Address Facility Type Facility Sub-Type Region |                                                    | Incinerator  All  North West                                |             |            | Active     |   | Go<br>Reset Search<br>Save & Exit |
|                                        |                                                                  | DITUSH NUCLEAR FUEIS LTD         | DAZ301     | IK UNI DEK                                     |                                                    | OTKS, CRESTER [DAZ3011K]                                    | incinerator | IWA        | NOTIN West | T |                                   |
|                                        |                                                                  | David Duxbury                    | 54140      | PR25 5DA                                       |                                                    | figan Road, Leyland, Preston, Incinerator ancashire [54140] |             | N/A        | North West | Υ |                                   |
|                                        | DSM Composite Resins Ltd BS3565  GREATER MANCHESTER WASTE BS3042 |                                  | U CH65 4LR | Dsm Composit<br>Road, [BS356                   | te Resins Uk Ltd, Cromwell<br>5IJ]                 | Incinerator                                                 | N/A         | North West | Υ          |   |                                   |
|                                        |                                                                  |                                  | BS3042     | IM BL3 1RP                                     | Bolton Incinerator, Raikes Lane, Bolton [BS3042IM] |                                                             | Incinerator | N/A        | North West | Υ |                                   |
|                                        |                                                                  | Lea Susan & Joseph               | 100183     | CW11 3PT                                       | Mill Lane, Mos<br>[100183]                         | ton, Sandbach, Cheshire,                                    | Incinerator | N/A        | North West | Υ |                                   |
|                                        |                                                                  | Peel Environmental Ince Ltd      | TP3135L    | S CH2 4LB                                      | Kemira Road,                                       | Ince [TP3135LS]                                             | Incinerator | N/A        | North West | Υ |                                   |
|                                        |                                                                  | Polkacrest North West Limite     | ZP3433i    | BP M6 8BB                                      | The Incinerato<br>[ZP3433BP]                       | or, Stott Lane, Salfor                                      | Incinerator | N/A        | North West | Υ |                                   |
|                                        |                                                                  | Ricketts N J                     | 57163      | CA4 9TJ                                        | Coombs View<br>Cumbri [57163                       | r, Nunclose, Armathwaite,<br>B]                             | Incinerator | N/A        | North West | Υ |                                   |
|                                        |                                                                  | Simon Duncan & Mark Penswick     | 54338      | PR3 6TL                                        |                                                    | rm, Bodkin Lane, Out<br>ncashir [54338]                     | Incinerator | N/A        | North West | Υ |                                   |
|                                        |                                                                  | United Utilities Water Plc       | BS5541     | IN WAS OWB                                     | Bennetts Land<br>[BS5541IN]                        | e, Shell Green, Widnes                                      | Incinerator | N/A        | North West | Υ |                                   |
|                                        |                                                                  | Veolia ES Cleanaway (UK) Limited | BS5193     | E CH65 4EQ                                     | Bridges Road                                       | , South Wirral, [BS5193IE]                                  | Incinerator | N/A        | North West | Υ |                                   |
|                                        |                                                                  | White Rose Environmental LTD     | ZP36331    | BM OL1 2JH                                     | Royal Oldham<br>Oldham [ZP36                       | Hospital, Rochdale Road,<br>33BM]                           | Incinerator | N/A        | North West | Υ |                                   |
|                                        |                                                                  | White Rose Environmental Ltd     | ZP32331    | BD BL4 0JR                                     | Royal Bolton I<br>Bolton [ZP323                    | Hospital, Minerva Road,<br>3BD]                             | Incinerator | N/A        | North West | Υ |                                   |
|                                        |                                                                  |                                  |            |                                                |                                                    |                                                             |             |            |            |   |                                   |