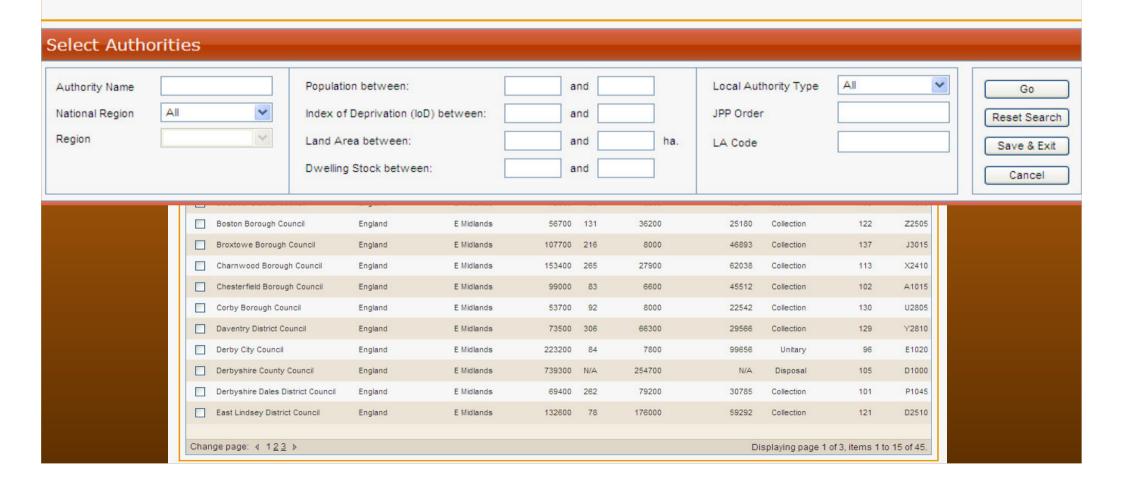

|  |
| Paint                    | Mixed glass             |  |
| Non automotive batteries | Plastics                |  |
| Automotive batteries     | Furniture               |  |
| Mineral oil              | Books                   |  |
| Card                     | Wood                    |  |
| Paper                    | Rubble                  |  |
| Mixed paper and card     | Green waste only        |  |
| Aluminium cans           | Other materials         |  |
| Steel cans               | Other scrap metal       |  |
| Mixed cans               | Other compostable waste |  |
| Textiles and footwear    | Other electrical goods  |  |
| Fridges and freezers     | Other white goods       |  |



# WasteDataFlow Authority Picker



### Authority Search and Select

#### WasteDataFlow





### Facility Search and Select

| Select Facilitie                       | es                                                               |                                  |            |                                                |                                                    |                                                             |             |            |            |   |                                   |
|----------------------------------------|------------------------------------------------------------------|----------------------------------|------------|------------------------------------------------|----------------------------------------------------|-------------------------------------------------------------|-------------|------------|------------|-